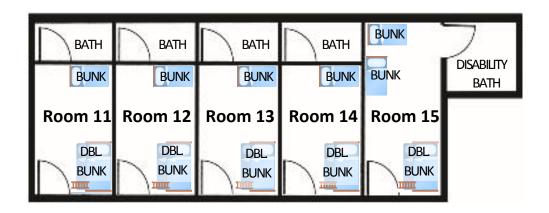

|    | MOOIVI 11                   |
|----|-----------------------------|
| 1. |                             |
| 2. |                             |
| 3. |                             |
| 4. |                             |
| 5. |                             |
|    | If sleeping 2 in Double bed |
|    | ROOM 12                     |
| 1. |                             |
|    |                             |
| 2. |                             |
| 3. |                             |

If sleeping 2 in Double bed

5.

ROOM 11

| 4. |                             |
|----|-----------------------------|
| 5. |                             |
|    | If sleeping 2 in Double bed |
|    | ROOM 14                     |
| 1. |                             |
| 2. |                             |
| 3. |                             |
| 4. |                             |
| 5. |                             |
|    | If sleeping 2 in Double bed |

**ROOM 13** 

1. 2. 3.

|    | ROOM 15                     |
|----|-----------------------------|
|    | (With Disability Bathroom)  |
| 1. |                             |
| 2. |                             |
| 3. |                             |
| 4. |                             |
| 5. |                             |
| 6. |                             |
| 7. |                             |
|    | If sleeping 2 in Double bed |

# NORTH LODGE TOTALS 5 Rooms 22 separate beds Sleeps 27 if sleeping 2 people in Double beds