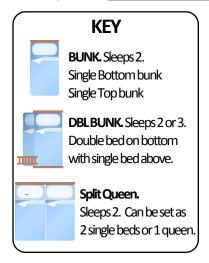

### **GUEST ACCOMMODATION REGISTER**

Please print the names of each person staying in each room and return to an Adanac staff member prior to or upon your arrival.

Group Name: **Group Contact:** Camp Dates: BUNK BUNK BUNK **KEY** BUNK.Sleeps 2. BUNK **RM** BUNK BUNK **RM** BUN RM BUN RM BUNK Single Bottom bunk BATH 52 54 56 58 Single Top bunk BUNK BUNK BUNK DBLBUNK.Sleeps2or3. LOUNGE LOUNGE RM RM RM RM Double bed on bottom with 53 DBL. BUNK 57 DBL 51 BUNK 55 BUN single bed above. **ROOM 51 ROOM 55** 1. 1. RM 2. 2. 60 3. 3. DBL. BUNK 4. 4. 5. 5. If sleeping 2 in Double bed If sleeping 2 in Double bed **ROOM 59 ROOM 52 ROOM 56** 1. 1. 1. 2. 2. 2. 3. 3. 3. 4. 4. If sleeping 2 in Double bed 5. 5. **ROOM 60** 6. 6. 1. 7. 7. 2. 8. 8. 3. **ROOM 53 ROOM 57** If sleeping 2 in Double bed 1. 1. **LAKEVIEW TOTALS** 2. 2. 10 Rooms 3. 3. 52 separate beds 4. 4. Sleeps 58 if sleeping 2 people in 5. 5. Double beds If sleeping 2 in Double bed If sleeping 2 in Double bed **ROOM 54 ROOM 58** 1. 1. 2. 2. 3. 3. 4. 4. 5. 5. 6. 6. 7. 7. 8. 8.