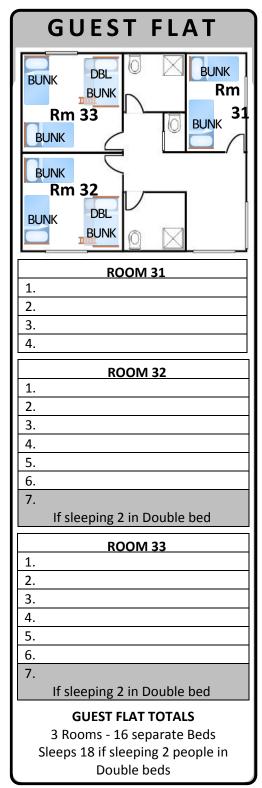

## **GUEST FLAT**

### **GUEST ACCOMMODATION REGISTER**

Please print the names of each person staying in each room and return to an Adanac staff member prior to or upon your arrival.

Group Name: \_\_\_\_\_ Group Contact: \_\_\_\_\_ Camp Dates: \_\_\_\_\_