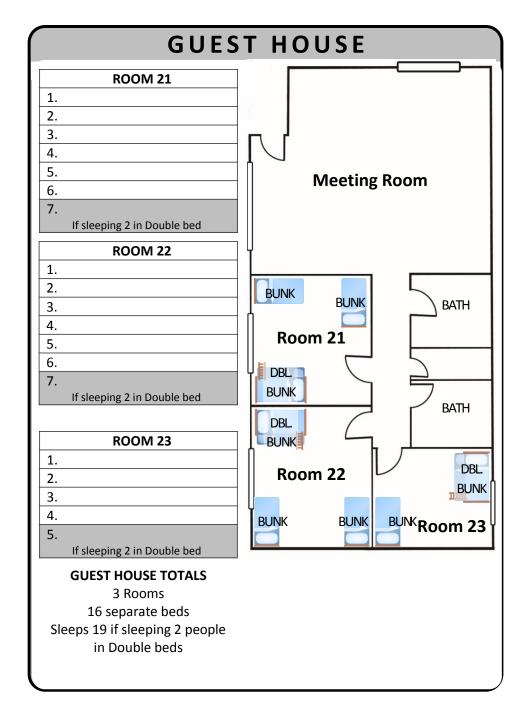

## **GUEST HOUSE**

### **GUEST ACCOMMODATION REGISTER**

Please print the names of each person staying in each room and return to an Adanac staff member prior to or upon your arrival.

| Craup Namai | Croup Contact  | Camp Datasi |  |
|-------------|----------------|-------------|--|
| Group Name: | Group Contact: | Camp Dates: |  |
|             |                |             |  |