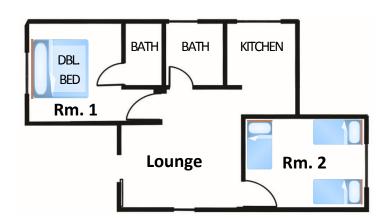

|    | ROOM 1                      |
|----|-----------------------------|
| 1. |                             |
| 2. |                             |
|    | If sleeping 2 in Double bed |
|    |                             |
|    | ROOM 2                      |
| 1. | ROOM 2                      |
| 1. | ROOM 2                      |

#### **COTTAGE TOTALS**

2 Rooms 4 separate Beds Sleeps 5 if sleeping 2 people in Double bed