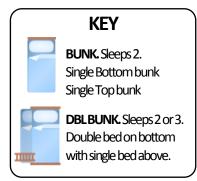

If sleeping 2 in Double bed

| BUNK Room 3 | DBL<br>BUNK      | BATH DBL. BUNK | BUNK<br>Room 4 |
|-------------|------------------|----------------|----------------|
| BUNK        |                  |                | BUNK           |
| BUNK Spli   |                  | Split          |                |
| Room 2      | en               | Quee           | Room 5         |
| BUNK        |                  |                | BUNK           |
| BUNK        |                  |                | Room 6         |
| Room 1      | DBL<br>BUNK BATH | BATH           | DBL BUNK       |